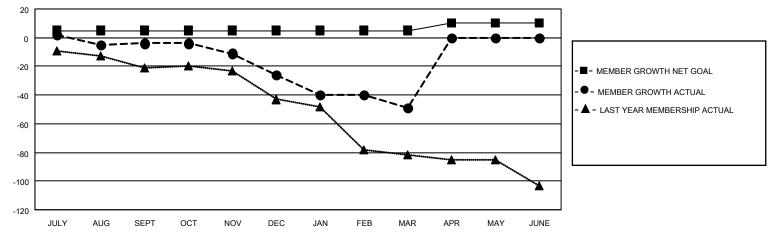

#### GOALS AND ACTUAL MEMBERS CUMULATIVE

| DROPPED CLUBS: 1 |    | 17 CLUBS OF 57 ADDED 1 OR<br>MORE NEW MEMBERS | GENDER DISTRIBUTION                 |              |  |
|------------------|----|-----------------------------------------------|-------------------------------------|--------------|--|
|                  |    | WORE NEW WEINBERS                             | MALE                                | 856 (70.92%) |  |
|                  |    |                                               | FEMALE                              | 350 (29.00%) |  |
| DROPPED MEMBERS  |    |                                               | NON BINARY                          | 0 (0.00%)    |  |
|                  |    |                                               | PREFER NOT TO ANSWER                | 1 (0.08%)    |  |
| DECEASED         | 10 |                                               |                                     |              |  |
| CLUB CANCELLED   | 9  | CLICK HERE FOR CUMULATIVE                     | TOTAL FAMILY UNIT MEMBERS 204       |              |  |
| OTHER            | 72 | MEMBERSHIP DATA                               |                                     |              |  |
| TOTAL            | 91 |                                               | FAMILY MEMBERS PAYING HALF DUES 106 |              |  |
|                  |    |                                               |                                     |              |  |